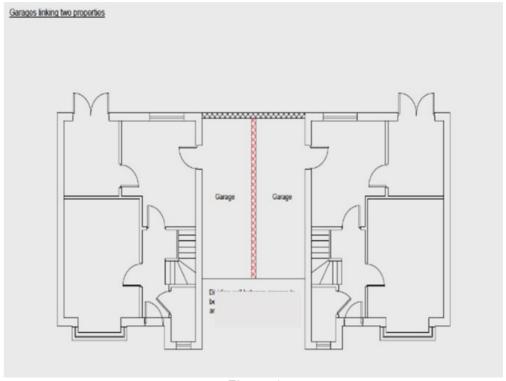

With this in mind, linked garages (figure 1 below) and garages that are detached from the main property but under more than one ownership (figure 2 below), should maintain compartmentation to stop fire spread from one garage to the other. E.g. the compartment wall extends to the underside of the roof covering and fire stopped.

Note: For interpretation of Building Regulation standards and suitable compartmentation solutions, please refer to your Building Control body for further clarification.

Figure 1