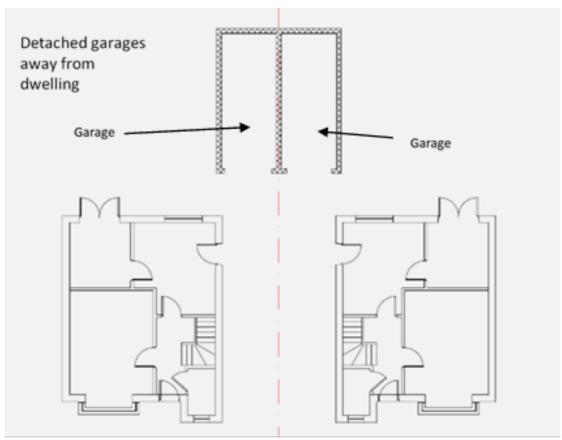

With this in mind, linked garages (figure 1 below) and garages that are detached from the main property but under more than one ownership (figure 2 below), should maintain compartmentation to stop fire spread from one garage to the other. E.g. the compartment wall extends to the underside of the roof covering and fire stopped.

# Technical Update: Compartmentation for garages owned by more than one person

Figure 2

Every care was taken to ensure the information in this article was correct at the time of publication (March 2022). Guidance provided does not replace the reader's professional judgement and any construction project should comply with the relevant Building Regulations or applicable technical standards. For the most up to date Premier Guarantee technical guidance please refer to your Risk Management Surveyor and the latest version of the <u>Premier Guarantee Technical Manual</u>. Ref: TS-3187